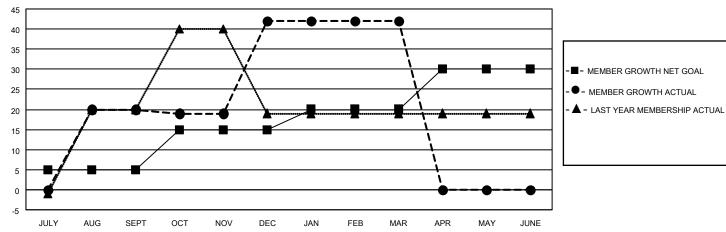

## MONTHLY MEMBERSHIP PROGRESS REPORT

LOCATION UKRAINE District 134 Results as of: 3/31/2022

| Clubs RESULTS FOR 2021-2022 |   |   |   | Members RESULTS FOR 2021-2022 |    |    |   |
|-----------------------------|---|---|---|-------------------------------|----|----|---|
|                             |   |   |   |                               |    |    |   |
| JULY/AUG/SEPT               | 1 | 1 | 0 | JULY/AUG/SEPT                 | 5  | 20 | 0 |
| OCT/NOV/DEC                 | 0 | 1 | 0 | OCT/NOV/DEC                   | 10 | 23 | 1 |
| JAN/FEB/MAR                 | 1 | 0 | 0 | JAN/FEB/MAR                   | 5  | 0  | 0 |
| APR/MAY/JUNE                | 0 | 0 | 0 | APR/MAY/JUNE                  | 10 | 0  | 0 |