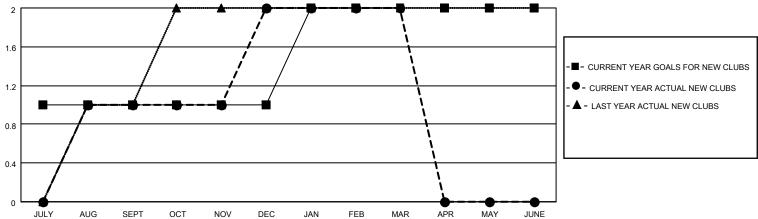

## MONTHLY MEMBERSHIP PROGRESS REPORT

LOCATION UKRAINE District 134 Results as of: 3/31/2022

| Clubs RESULTS FOR 2021-2022 |   |   |   | Members RESULTS FOR 2021-2022 |    |    |   |
|-----------------------------|---|---|---|-------------------------------|----|----|---|
|                             |   |   |   |                               |    |    |   |
| JULY/AUG/SEPT               | 1 | 1 | 0 | JULY/AUG/SEPT                 | 5  | 20 | 0 |
| OCT/NOV/DEC                 | 0 | 1 | 0 | OCT/NOV/DEC                   | 10 | 23 | 1 |
| JAN/FEB/MAR                 | 1 | 0 | 0 | JAN/FEB/MAR                   | 5  | 0  | 0 |
| APR/MAY/JUNE                | 0 | 0 | 0 | APR/MAY/JUNE                  | 10 | 0  | 0 |